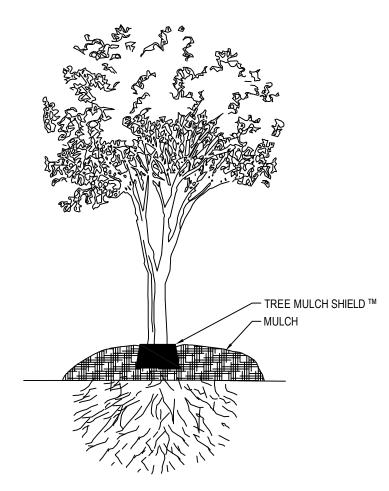

ROOT FLOW PRODUCTS 1111 S. COLLING RD. CARO, MI 48723 PHONE: (248) 255-2003 www.rootflowproduct.com

SECTION

WET MULCH RESTS AGAINST TREE TRUNKS, ROTTING THE TRUNK AT THE BASE OF THE TREE. TREE MULCH SHIELDS PROTECT TREES BY MAINTAINING A 2" SEPARATION BETWEEN THE TREE TRUNK AND THE THICK LAYER OF MULCH. THE TREE MULCH SHIELD MEASURES 4" TALL X 6" DIAMETER. FOR USE AROUND 1" TO 3" CALIPER TREE TRUNKS.

## 

TREE MULCH SHIELD™ PRODUCT DETAIL

5200-010

REVISION DATE 04/12/2017