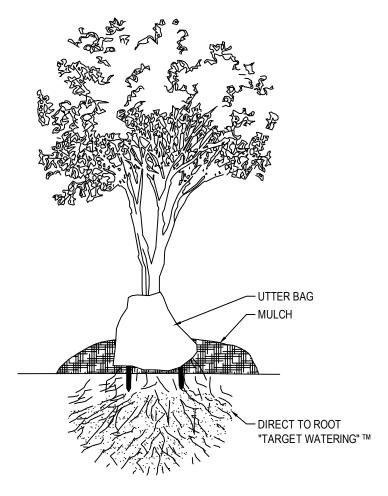

## SECTION

ADVANCED UTTER BAG SAVES UP TO 70% WATER IN COMPARISON TO THE 20 GALLON TREE WATER BAGS, BY SLOWLY CHANNELING 100% OF THE IRRIGATION 'DIRECTLY' TO THE TREE ROOTS. PRECIOUS WATER LOST TO MULCH COVER ABSORPTION, RUN OFF AND EVAPORATION IS 100% ELIMINATED.

## MANUFACTURER NOTES:

- 1. INSTALLS IN 15 SECONDS, THEN FILL WITH 7 GALLONS OF WATER.
- 2. INSTALL AROUND TREES UP TO 2" IN CALIPER. FOR LARGER TREES, ZIP TWO UTTER BAGS TOGETHER.